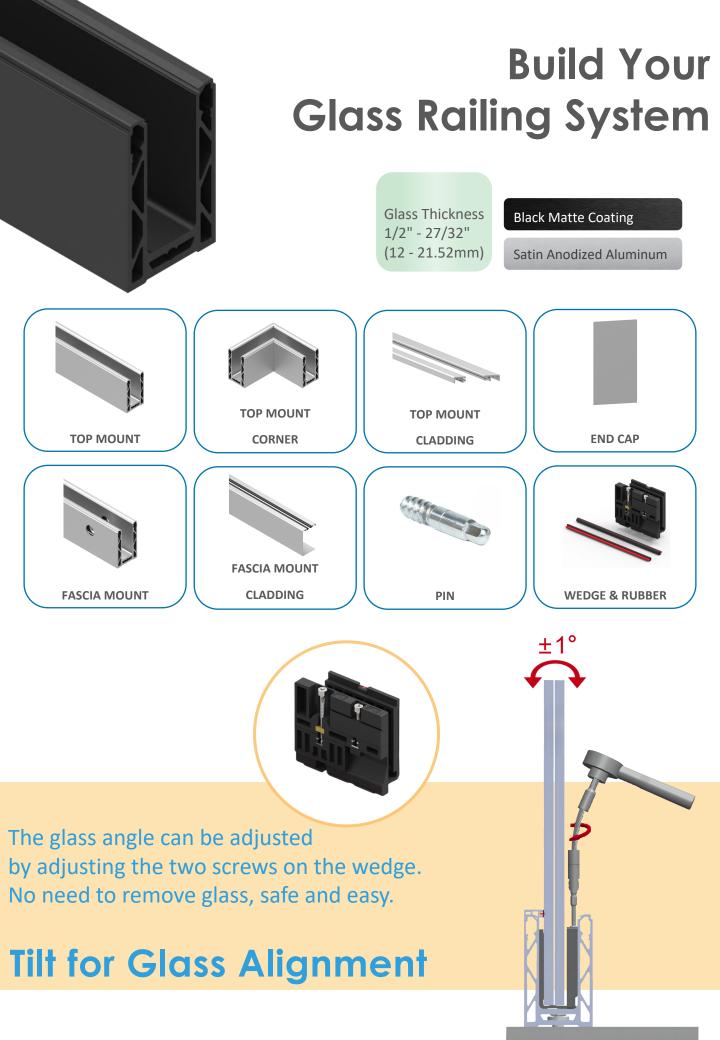

#### **Complete System**

JINFER offers a complete system of aluminum base shoe glass railing, including handrail systems and installation tools.

#### **Easy Installation**

Without the bulkiness of traditional aluminum base shoe, JINFER ALU<sup>36</sup> offers a simpler installation experience.

#### **Quick Selection**

No need to think about every detail. Provide the installation environment, JINFER ALU<sup>36</sup> is ready to go.