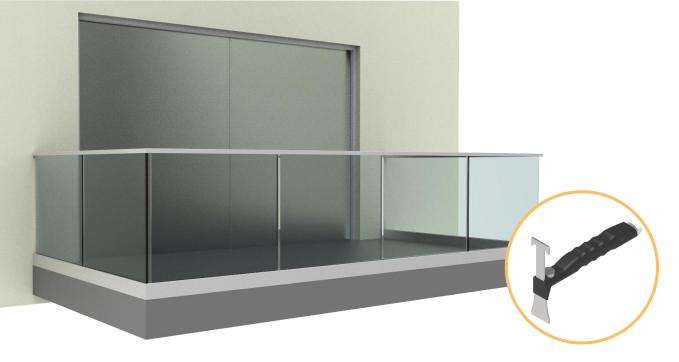

#### **Complete System**

JINFER offers a complete system of aluminum base shoe glass railing, including handrail systems and installation tools.