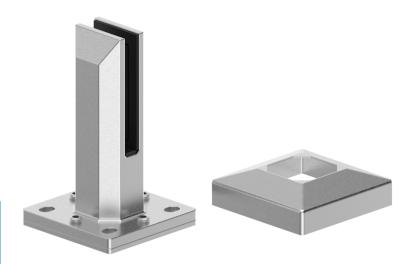

# **GLASS SPIGOT**

- Material: Duplex 2205
- Install: Top Mount & Side Mount • & Edge Mount
- Complete project solution. •
- Easy to install and maintain.