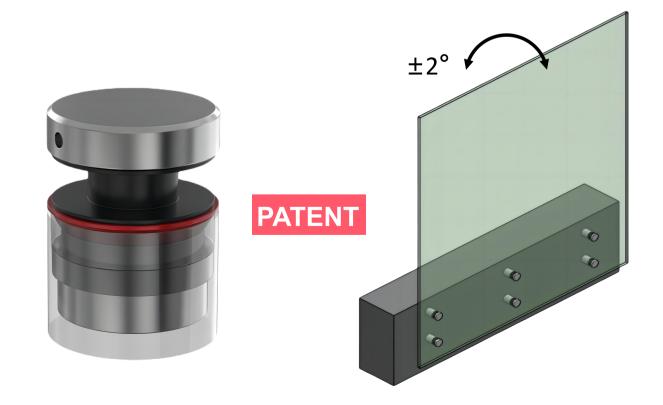

## Symmetrical Design

Want both vision and artistic? ALU CLASSY is a perfect choice and adapts to various architectural styles.

 $\pm 1^{\circ}$ 

The angle of the glass can be adjusted with wedges for alignment. No need to remove glass, safe and easy.

## **Tilt for Glass Alignment**

www.jinferrailing.com

> 1-1/2" 2"

Is black still in fashion? It has never left.

Complete Black Series Glass Railing System Available

**Glass Tilt Adjustable without Disassembly** 