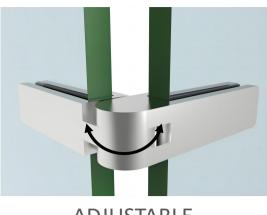

## Symmetrical Design

Want both vision and artistic? ALU CLASSY is a perfect choice and adapts to various architectural styles.

 $\pm 1^{\circ}$ 

The angle of the glass can be adjusted with wedges for alignment. No need to remove glass, safe and easy.

## **Tilt for Glass Alignment**

www.jinferrailing.com

#### **ADJUSTABLE**