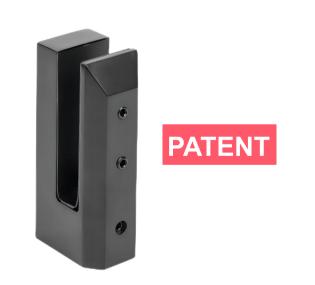

# **GLASS SPIGOT**

- Material: Duplex 2205
- Install: Top Mount & Side Mount • & Edge Mount
- Complete project solution. •
- Easy to install and maintain.

## **Endurable &** Safe