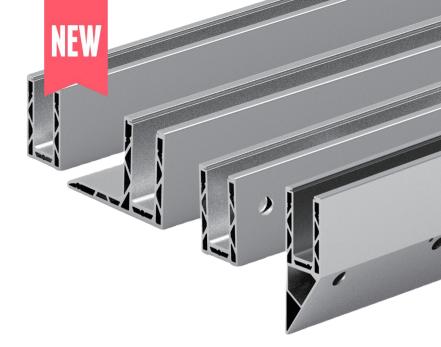

Aluminum Base Shoe

## **Build Your Glass Railing System**

Glass Thickness 1/2" - 27/32" (12 - 21.52mm) Satin Anodized Aluminum Black Matte Coating