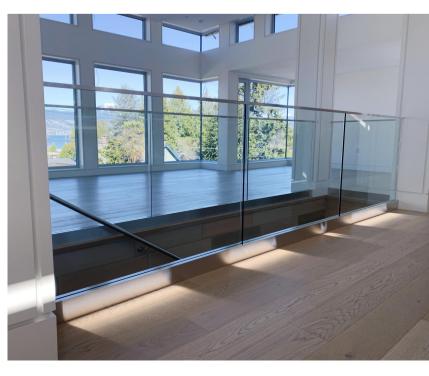

## Symmetrical Design

Want both vision and artistic? ALU CLASSY is a perfect choice and adapts to various architectural styles.

 $\pm 1^{\circ}$ 

The angle of the glass can be adjusted with wedges for alignment. No need to remove glass, safe and easy.

## **Tilt for Glass Alignment**

www.jinferrailing.com