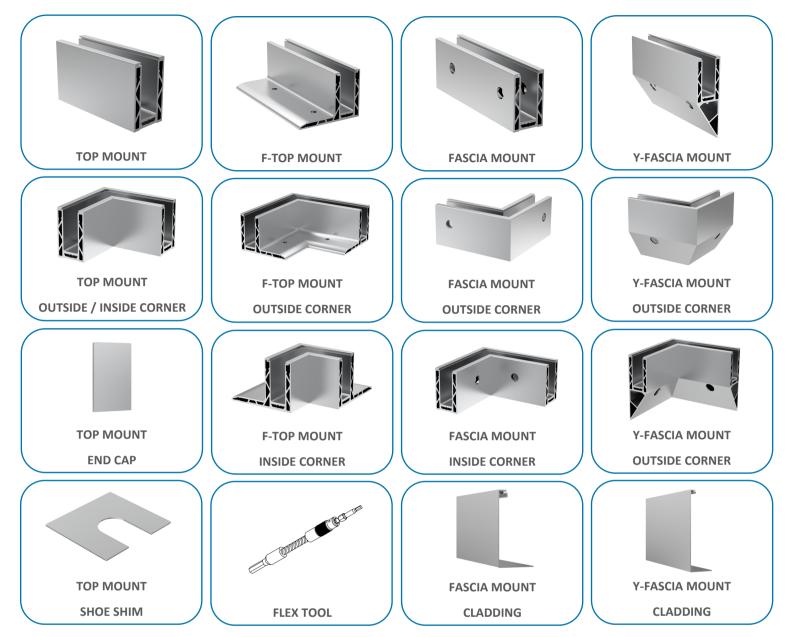

## **Build Your Glass Railing System**

Glass Thickness 1/2" - 27/32" (12 - 21.52mm) Satin Anodized Aluminum Black Matte Coating