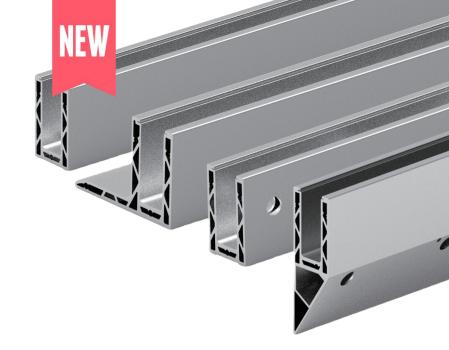

## **ALU CLASSY**

Aluminum Base Shoe

## **Build Your Glass Railing System**

F-TOP MOUNT

**FASCIA MOUNT** 

Y-FASCIA MOUNT

TOP MOUNT
OUTSIDE / INSIDE CORNER

F-TOP MOUNT
OUTSIDE CORNER

FASCIA MOUNT
OUTSIDE CORNER

Y-FASCIA MOUNT
OUTSIDE CORNER

TOP MOUNT
END CAP

F-TOP MOUNT
INSIDE CORNER

FASCIA MOUNT
INSIDE CORNER

Y-FASCIA MOUNT
OUTSIDE CORNER

TOP MOUNT SHOE SHIM

**FLEX TOOL** 

FASCIA MOUNT
CLADDING

**CLADDING** 