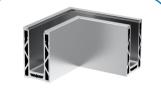

## **Build Your Glass Railing System**

F-TOP MOUNT

**FASCIA MOUNT** 

Y-FASCIA MOUNT

TOP MOUNT
OUTSIDE / INSIDE CORNER

F-TOP MOUNT
OUTSIDE CORNER

FASCIA MOUNT
OUTSIDE CORNER

Y-FASCIA MOUNT
OUTSIDE CORNER

TOP MOUNT
END CAP

F-TOP MOUNT
INSIDE CORNER

FASCIA MOUNT
INSIDE CORNER

Y-FASCIA MOUNT
OUTSIDE CORNER

TOP MOUNT SHOE SHIM

**FLEX TOOL** 

FASCIA MOUNT
CLADDING

**CLADDING** 