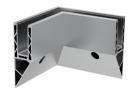

TOP MOUNT
END CAP

F-TOP MOUNT
INSIDE CORNER

FASCIA MOUNT
INSIDE CORNER

Y-FASCIA MOUNT
OUTSIDE CORNER

TOP MOUNT SHOE SHIM

**FLEX TOOL** 

FASCIA MOUNT
CLADDING

**CLADDING** 