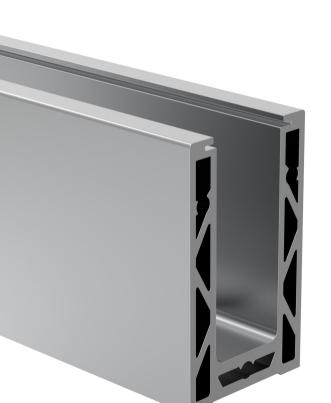

## **ALU CLASSY**

Aluminum Base Shoe

### Symmetrical Design

Want both vision and artistic? ALU CLASSY is a perfect choice and adapts to various architectural styles.

The angle of the glass can be adjusted with wedges for alignment.

No need to remove glass, safe and easy.