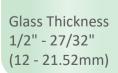

## **ALU CLASSY**

Aluminum Base Shoe









### Symmetrical Design

Want both vision and artistic? ALU CLASSY is a perfect choice and adapts to various architectural styles.



The angle of the glass can be adjusted with wedges for alignment.

No need to remove glass, safe and easy.

#### Tilt for Glass Alignment

## **Build Your Glass Railing System**





F-TOP MOUNT



**FASCIA MOUNT** 



Y-FASCIA MOUNT



TOP MOUNT
OUTSIDE / INSIDE CORNER



F-TOP MOUNT
OUTSIDE CORNER



FASCIA MOUNT
OUTSIDE CORNER



Y-FASCIA MOUNT
OUTSIDE CORNER



TOP MOUNT
END CAP



F-TOP MOUNT
INSIDE CORNER



FASCIA MOUNT
INSIDE CORNER



Y-FASCIA MOUNT
OUTSIDE CORNER



TOP MOUNT SHOE SHIM



**FLEX TOOL** 



FASCIA MOUNT
CLADDING



**CLADDING** 





Black Matte Coating

# Ready for Quick Purchase & Easy Installation