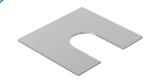

TOP MOUNT
END CAP

F-TOP MOUNT
INSIDE CORNER

FASCIA MOUNT
INSIDE CORNER

Y-FASCIA MOUNT
OUTSIDE CORNER

TOP MOUNT SHOE SHIM

**FLEX TOOL** 

FASCIA MOUNT
CLADDING

**CLADDING** 