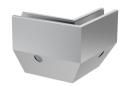

## **Build Your Glass Railing System**

F-TOP MOUNT

**FASCIA MOUNT** 

Y-FASCIA MOUNT

TOP MOUNT
OUTSIDE / INSIDE CORNER

F-TOP MOUNT
OUTSIDE CORNER

FASCIA MOUNT
OUTSIDE CORNER

Y-FASCIA MOUNT
OUTSIDE CORNER

TOP MOUNT
END CAP

F-TOP MOUNT
INSIDE CORNER

FASCIA MOUNT
INSIDE CORNER

Y-FASCIA MOUNT
OUTSIDE CORNER

TOP MOUNT SHOE SHIM

**FLEX TOOL** 

FASCIA MOUNT
CLADDING

**CLADDING** 