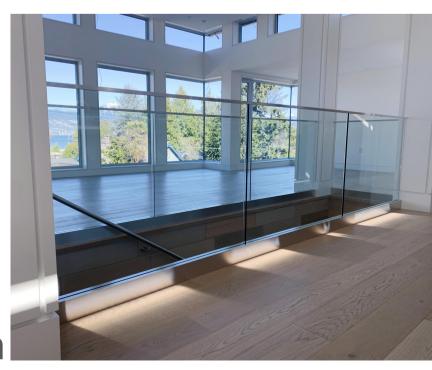

## **ALU CLASSY**

Aluminum Base Shoe

### Symmetrical Design

Want both vision and artistic? ALU CLASSY is a perfect choice and adapts to various architectural styles.

The angle of the glass can be adjusted with wedges for alignment.

No need to remove glass, safe and easy.

#### Tilt for Glass Alignment