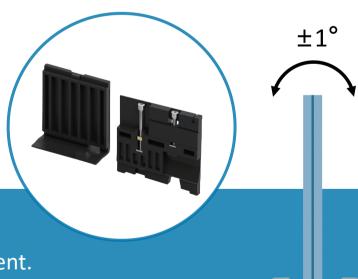

### Symmetrical Design

Want both vision and artistic? ALU CLASSY is a perfect choice and adapts to various architectural styles.

The angle of the glass can be adjusted with wedges for alignment.

No need to remove glass, safe and easy.

#### Tilt for Glass Alignment