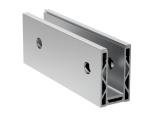

## **Build Your Glass Railing System**

F-TOP MOUNT

**FASCIA MOUNT** 

Y-FASCIA MOUNT

TOP MOUNT
OUTSIDE / INSIDE CORNER

F-TOP MOUNT
OUTSIDE CORNER

FASCIA MOUNT
OUTSIDE CORNER

Y-FASCIA MOUNT
OUTSIDE CORNER

TOP MOUNT
END CAP

F-TOP MOUNT
INSIDE CORNER

FASCIA MOUNT
INSIDE CORNER

Y-FASCIA MOUNT
OUTSIDE CORNER

TOP MOUNT SHOE SHIM

**FLEX TOOL** 

FASCIA MOUNT
CLADDING

**CLADDING** 