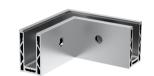

## **Build Your Glass Railing System**

F-TOP MOUNT

**FASCIA MOUNT** 

Y-FASCIA MOUNT

TOP MOUNT
OUTSIDE / INSIDE CORNER

F-TOP MOUNT
OUTSIDE CORNER

FASCIA MOUNT
OUTSIDE CORNER

Y-FASCIA MOUNT
OUTSIDE CORNER

TOP MOUNT
END CAP

F-TOP MOUNT
INSIDE CORNER

FASCIA MOUNT
INSIDE CORNER

Y-FASCIA MOUNT
OUTSIDE CORNER

TOP MOUNT SHOE SHIM

**FLEX TOOL** 

FASCIA MOUNT
CLADDING

**CLADDING** 