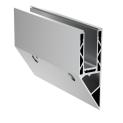

## **ALU CLASSY**

Aluminum Base Shoe

### Symmetrical Design

Want both vision and artistic? ALU CLASSY is a perfect choice and adapts to various architectural styles.

The angle of the glass can be adjusted with wedges for alignment.

No need to remove glass, safe and easy.