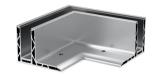

## **Build Your Glass Railing System**

F-TOP MOUNT

**FASCIA MOUNT** 

Y-FASCIA MOUNT

TOP MOUNT
OUTSIDE / INSIDE CORNER

F-TOP MOUNT
OUTSIDE CORNER

FASCIA MOUNT
OUTSIDE CORNER

Y-FASCIA MOUNT
OUTSIDE CORNER