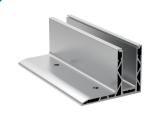

## **ALU CLASSY**

Aluminum Base Shoe

### Symmetrical Design

Want both vision and artistic? ALU CLASSY is a perfect choice and adapts to various architectural styles.

The angle of the glass can be adjusted with wedges for alignment.

No need to remove glass, safe and easy.

#### Tilt for Glass Alignment