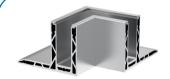

## **Build Your Glass Railing System**

F-TOP MOUNT

**FASCIA MOUNT** 

Y-FASCIA MOUNT

TOP MOUNT
OUTSIDE / INSIDE CORNER

F-TOP MOUNT
OUTSIDE CORNER

FASCIA MOUNT
OUTSIDE CORNER

Y-FASCIA MOUNT
OUTSIDE CORNER